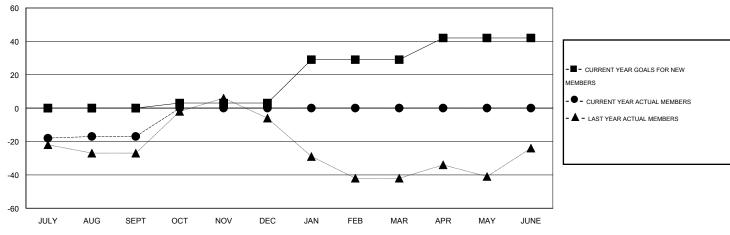

#### GOALS AND ACTUAL MEMBERS CUMULATIVE

| DROPPED CLUBS: 0  DROPPED MEMBERS |    | 20 CLUBS OF 57 ADDED 1 OR MORE NEW MEMBERS | GENDER DISTRIBU<br>MALE<br>FEMALE | TION<br>940 (66.53%)<br>473 (33.47%) |     |
|-----------------------------------|----|--------------------------------------------|-----------------------------------|--------------------------------------|-----|
| DECEASED                          | 8  | CLICK HERE FOR HEALTH                      | FAMILY UNIT MEMBERS               |                                      | 344 |
| CLUB CANCELLED                    | 0  | ASSESSMENT DATA                            | HEAD OF HOUSEHOLD                 | 169                                  |     |
| OTHER                             | 60 |                                            | TILAD OF TIOUSEHOLD               |                                      |     |
| TOTAL                             | 68 |                                            | NON-HEAD OF HOUSEHOLI             | 175                                  |     |